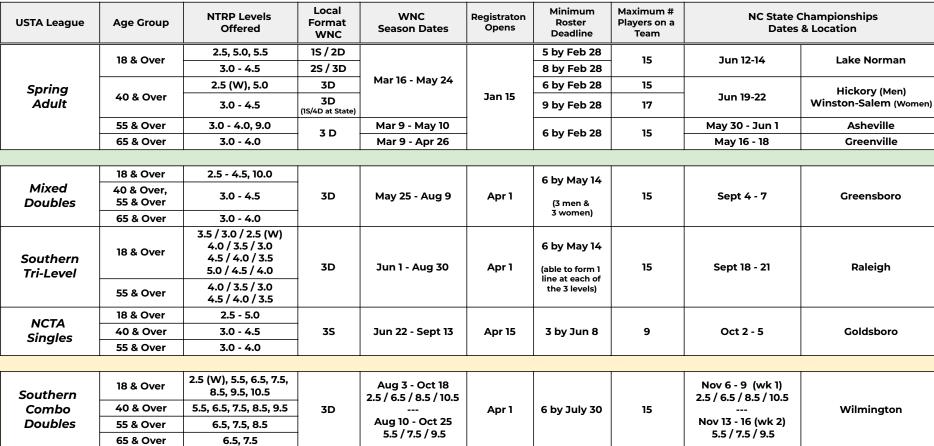

## 2025 USTA LEAGUES in WESTERN NC

SPRING

SUMMER

FALL



## 2025 SOCIAL LEAGUES in WESTERN NC

| _ | Local League                | Age Group  | NTRP Levels   | Local<br>Format | Season Dates    | Registraton<br>Opens | Minimum<br>Roster<br>Deadline | Maximum #<br>Players on a<br>Team | Description                                                                                                                                    |
|---|-----------------------------|------------|---------------|-----------------|-----------------|----------------------|-------------------------------|-----------------------------------|------------------------------------------------------------------------------------------------------------------------------------------------|
|   | Try Tennis<br>Spring & Fall | 18+ (coed) | 2.0 - 3.0     | 1S / 2D         | Apr