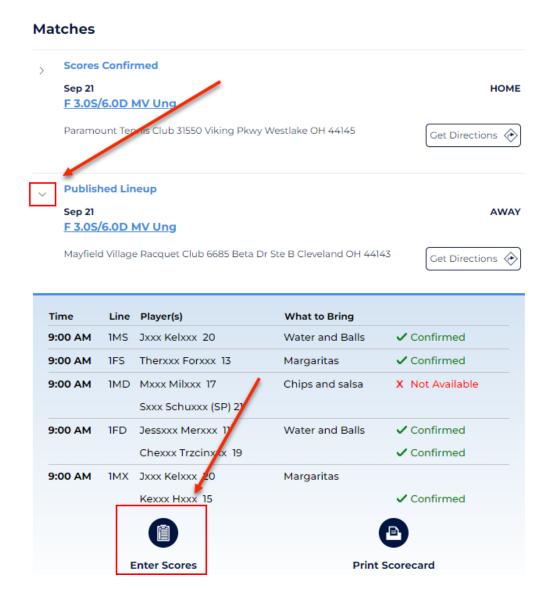

# MATCHES

You can view your team's upcoming matches on the Team Details page below the captains' details. The matches section will show the match details, the facility where the match will be played (Home/Away), how to get directions, enter scores, and print scorecards.

#### **ENTER SCORES**

You can only enter scores if a lineup is published. When entering scores, the published lineup is used to automatically add the player's names onto the scorecard. To enter scores, click on the drop-down menu next to **Published Lineup** and click on the Enter Scores icon.