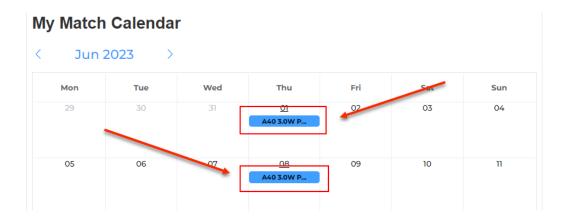

(3) You can also login into <u>Tennislink.usta.com</u>, which will automatically bring you to the **My Tennis** page. Towards the bottom of the page is **My Match Calendar** that contains all your published scheduled team matches. Click on one of the matches to navigate to the **Team Details** page located in New Team Management.